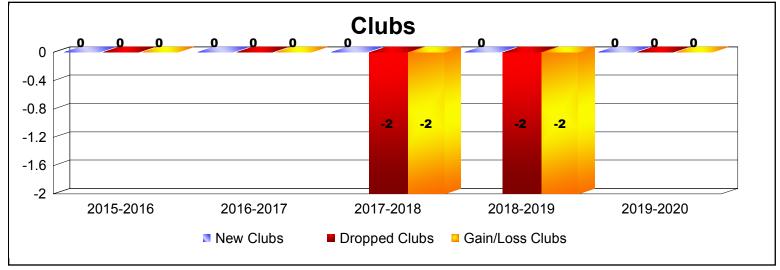

District 14 L

As of December 2019 Cumulative

| Year      | New<br>Clubs | Dropped<br>Clubs | Gain/<br>Loss<br>Clubs | New<br>Members | Charter<br>Members | Reinstate<br>Members | Transfer<br>Members | Total<br>Member<br>Added | Total<br>Members<br>Dropped | Gain/<br>Loss<br>Members |
|-----------|--------------|------------------|------------------------|----------------|--------------------|----------------------|---------------------|--------------------------|-----------------------------|--------------------------|
| 2015-2016 | 0            | 0                | 0                      | 86             | 0                  | 17                   | 3                   | 106                      | -92                         | 14                       |
| 2016-2017 | 0            | 0                | 0                      | 101            | 0                  | 5                    | 2                   | 108                      | -111                        | -3                       |
| 2017-2018 | 0            | -2               | -2                     | 112            | 1                  | 5                    | 12                  | 130                      | -184                        | -54                      |
| 2018-2019 | 0            | -2               | -2                     | 95             | 0                  | 2                    | 4                   | 101                      | -101                        | 0                        |
| 2019-2020 | 0            | 0                | 0                      | 16             | 0                  | 1                    | 1                   | 18                       | -42                         | -24                      |
| Average   | 0            | -1               | -1                     | 82             | 0                  | 6                    | 4                   | 93                       | -106                        | -13                      |