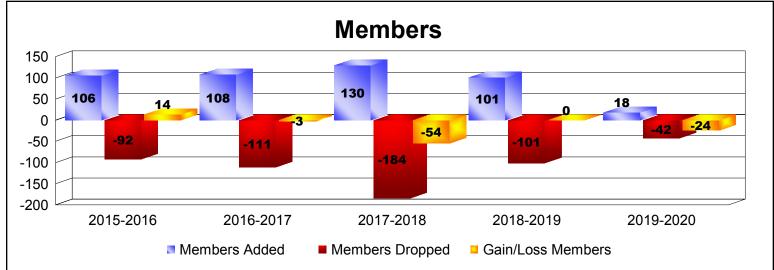

District 14 L

As of December 2019 Cumulative

| Year      | New<br>Clubs | Dropped<br>Clubs | Gain/<br>Loss<br>Clubs | New<br>Members | Charter<br>Members | Reinstate<br>Members | Transfer<br>Members | Total<br>Member<br>Added | Total<br>Members<br>Dropped | Gain/<br>Loss<br>Members |
|-----------|--------------|------------------|------------------------|----------------|--------------------|----------------------|---------------------|--------------------------|-----------------------------|--------------------------|
| 2015-2016 | 0            | 0                | 0                      | 86             | 0                  | 17                   | 3                   | 106                      | -92                         | 14                       |
| 2016-2017 | 0            | 0                | 0                      | 101            | 0                  | 5                    | 2                   | 108                      | -111                        | -3                       |
| 2017-2018 | 0            | -2               | -2                     | 112            | 1                  | 5                    | 12                  | 130                      | -184                        | -54                      |
| 2018-2019 | 0            | -2               | -2                     | 95             | 0                  | 2                    | 4                   | 101                      | -101                        | 0                        |
| 2019-2020 | 0            | 0                | 0                      | 16             | 0                  | 1                    | 1                   | 18                       | -42                         | -24                      |
| Average   | 0            | -1               | -1                     | 82             | 0                  | 6                    | 4                   | 93                       | -106                        | -13                      |